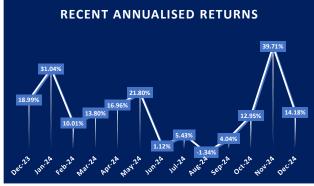

Registrar fee:

**Trustee fee:** 200,000/= LKR p.a.

0.15% p.a.

Annualized Returns