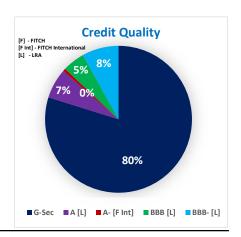

## **NAMAL Income Fund**

December 2024



## **FUND FACTS**

Structure: Open Ended Fund

Type: Income Fund

Currency: LKR
Trustee: Deutsche Bank

Custodian: Deutsche Bank
Bloomberg Code: NAMNICF:SL
Minimum investment: 10,000 LKR
Financial Year End: 31st March
Management Fee: 0.60% p.a.

Registrar fee:

**Trustee fee:** 200,000/= LKR p.a.

0.15% p.a.











Annualized Returns

## **INVESTMENT PROFILE**







For questions Regarding NAMAL FUNDS, Please call:

+94 112-445-911

 ${\sf Visit}\,\underline{{\sf our}\,{\sf website}\,{\sf on}\,\underline{{\sf www.namalfunds.com}}}$ 

## \*Disclaime

The information contained in this material should not be construed as an offer or solicitation for the subscription, purchase or sale of any securities mentioned herein. Past performance is not necessarily indicative of future performance. National Asset Management Limited (NAMAL) will not act and has not acted as your legal, tax, regulatory, accounting or investment adviser or owe any fiduciary duties to you in connection with this transaction. NAMAL makes no representations or warranties with respect to the information and disclaims all liability for any use your advisers make of the contents of this d