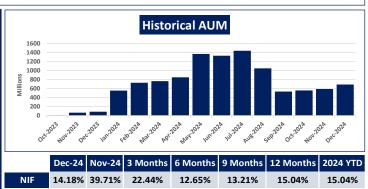

Registrar fee:

**Trustee fee:** 200,000/= LKR p.a.

0.15% p.a.

Annualized Returns