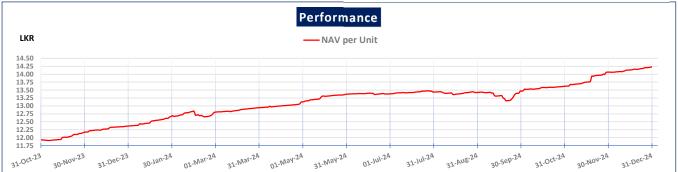

## **NAMAL Income Fund**

December 2024



## **FUND FACTS**

Structure: Open Ended Fund

Type: Income Fund

Currency: LKR
Trustee: Deutsche Bank

Custodian: Deutsche Bank
Bloomberg Code: NAMNICF:SL
Minimum investment: 10,000 LKR
Financial Year End: 31st March
Management Fee: 0.60% p.a.

Registrar fee:

**Trustee fee:** 200,000/= LKR p.a.

0.15% p.a.











Annualized Returns

## **INVESTMENT PROFILE**







For questions Regarding NAMAL FUNDS, Please call:

+94 112-445-911

 ${\sf Visit}\,\underline{{\sf our}\,{\sf website}\,{\sf on}\,\underline{{\sf www.namalfunds.com}}}$ 

## \*Disclaime

The information contained in this material should not be construed as an offer or solicitation for the subscription, purchase or sale of any securities mentioned herein. Past performance is not necessarily indicative of future performance. National Asset Management Limited (NAMAL) will not act and has not acted as your legal, tax, regulatory, accounting or investment adviser or owe any fiduciary duties to you in connection with this transaction. NAMAL makes no representations or warranties with respect to the information and disclaims all liability