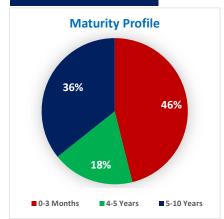

## **NAMAL Income Fund**

December 2024



## **FUND FACTS**

Structure: Open Ended Fund

Type: Income Fund

Currency: LKR
Trustee: Deutsche Bank

Custodian: Deutsche Bank
Bloomberg Code: NAMNICF:SL
Minimum investment: 10,000 LKR
Financial Year End: 31st March
Management Fee: 0.60% p.a.

Registrar fee:

**Trustee fee:** 200,000/= LKR p.a.

0.15% p.a.











Annualized Returns

## **INVESTMENT PROFILE**







For questions Regarding NAMAL FUNDS, Please call:

+94 112-445-911

 ${\sf Visit}\,\underline{{\sf our}\,{\sf website}\,{\sf on}\,\underline{{\sf www.namalfunds.com}}}$ 

## \*Disclaime

The information contained in this material should not be construed as an offer or solicitation for the subscription, purchase or sale of any securities mentioned herein. Past performance is not necessarily indicative of future performance. National Asset Management Limited (NAMAL) will not act and has not acted as your legal, tax, regulatory, accounting or investment adviser or owe any fiduciary duties to you in connection with this transaction. NAMAL makes no representations or warranties with respect to the information and disclaims all liability for any use your advisers make of the contents of th