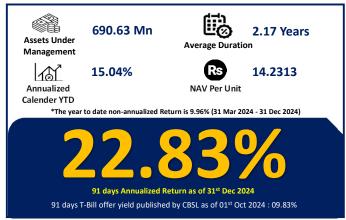

Registrar fee:

**Trustee fee:** 200,000/= LKR p.a.

0.15% p.a.

Annualized Returns