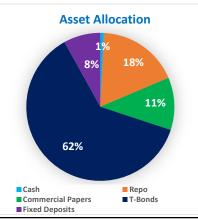

## **NAMAL Income Fund**

December 2024



## **FUND FACTS**

Structure: Open Ended Fund

Type: Income Fund

Currency: LKR
Trustee: Deutsche Bank

Custodian: Deutsche Bank
Bloomberg Code: NAMNICF:SL
Minimum investment: 10,000 LKR
Financial Year End: 31st March
Management Fee: 0.60% p.a.

Registrar fee:

**Trustee fee:** 200,000/= LKR p.a.

0.15% p.a.











Annualized Returns

## **INVESTMENT PROFILE**







For questions Regarding NAMAL FUNDS, Please call:

+94 112-445-911

 ${\sf Visit}\,\underline{{\sf our}\,{\sf website}\,{\sf on}\,\underline{{\sf www.namalfunds.com}}}$ 

## \*Disclaime

The information contained in this material should not be construed as an offer or solicitation for the subscription, purchase or sale of any securities mentioned herein. Past performance is not necessarily indicative of future performance. National Asset Management Limited (NAMAL) will not act and has not acted as your legal, tax, regulatory, accounting or investment adviser or owe any fiduciary duties to you in connection with this transaction. NAMAL makes no representations or warranties with respect to the information and disclaims all liability for any use your advisers make of the contents of this