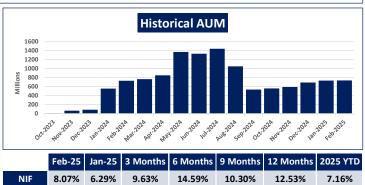

## **NAMAL Income Fund**





## **FUND FACTS**

Structure: Open Ended Fund

Type: Income Fund

Currency: LKR

Trustee: Deutsche Bank
Custodian: Deutsche Bank
Bloomberg Code: NAMNICF:SL
Minimum investment: 10,000 LKR
Financial Year End: 31st March
Management Fee: 0.60% p.a.
Registrar fee: 0.15% p.a.

**Trustee fee:** 200,000/= LKR p.a.











Annualized Returns

## **INVESTMENT PROFILE**







For questions Regarding NAMAL FUNDS, Please call: +94 112-445-911

Visit our website on www.namalfunds.com

## \*Disclaime

The information contained in this material should not be construed as an offer or solicitation for the subscription, purchase or sale of any securities mentioned herein. Past performance is not necessarily indicative of future performance. National Asset Management Limited (NAMAL) will not act and has not acted as your legal, tax, regulatory, accounting or investment adviser or owe any fiduciary duties to you in connection with this transaction. NAMAL makes no representations or warranties with respect to the information and disclaims all liability for any use your advisers make of the contents of this document. N