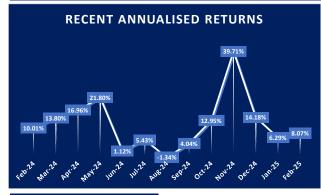

## **NAMAL Income Fund**





## **FUND FACTS**

Structure: Open Ended Fund

Type: Income Fund

Currency: LKR

Trustee: Deutsche Bank
Custodian: Deutsche Bank
Bloomberg Code: NAMNICF:SL
Minimum investment: 10,000 LKR
Financial Year End: 31st March
Management Fee: 0.60% p.a.
Registrar fee: 0.15% p.a.

**Trustee fee:** 200,000/= LKR p.a.











Annualized Returns

## **INVESTMENT PROFILE**







For questions Regarding NAMAL FUNDS, Please call: +94 112-445-911

Visit our website on www.namalfunds.com

## \*Disclaime

The information contained in this material should not be construed as an offer or solicitation for the subscription, purchase or sale of any securities mentioned herein. Past performance is not necessarily indicative of future performance. National Asset Management Limited (NAMAL) will not act and has not acted as your legal, tax, regulatory, accounting or investment adviser or owe any fiduciary duties to you in connection with this transaction. NAMAL makes no representations or warranties with respect to the information and disclaims all liability for any use your advisers make of the contents of this document.