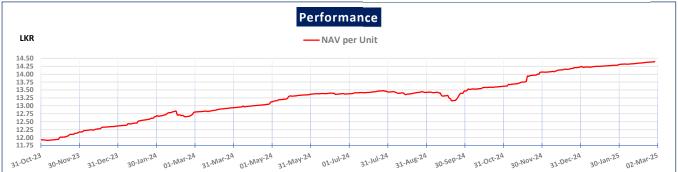

## **NAMAL Income Fund**





## **FUND FACTS**

Structure: Open Ended Fund

Type: Income Fund

Currency: LKR

Trustee: Deutsche Bank
Custodian: Deutsche Bank
Bloomberg Code: NAMNICF:SL
Minimum investment: 10,000 LKR
Financial Year End: 31st March
Management Fee: 0.60% p.a.
Registrar fee: 0.15% p.a.

**Trustee fee:** 200,000/= LKR p.a.











Annualized Returns

## **INVESTMENT PROFILE**







For questions Regarding NAMAL FUNDS, Please call: +94 112-445-911

Visit our website on www.namalfunds.com

## \*Disclaime

The information contained in this material should not be construed as an offer or solicitation for the subscription, purchase or sale of any securities mentioned herein. Past performance is not necessarily indicative of future performance. National Asset Management Limited (NAMAL) will not act and has not acted as your legal, tax, regulatory, accounting or investment adviser or owe any fiduciary duties to you in connection with this transaction. NAMAL makes no representations or warranties with respect to the information and disclaims all liability for any use your advisers make of the contents of this documen