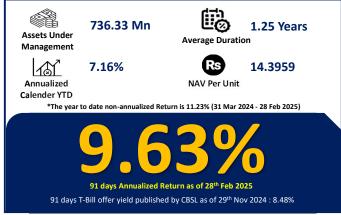

## **FUND FACTS**

Structure: Open Ended Fund

Type: Income Fund

Currency: LKR

Trustee: Deutsche Bank
Custodian: Deutsche Bank
Bloomberg Code: NAMNICF:SL
Minimum investment: 10,000 LKR
Financial Year End: 31st March
Management Fee: 0.60% p.a.
Registrar fee: 0.15% p.a.

**Trustee fee:** 200,000/= LKR p.a.

Annualized Returns