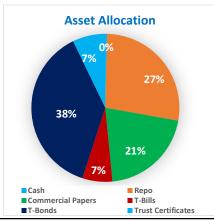

## **INVESTMENT PROFILE**

For questions Regarding NAMAL FUNDS, Please call: +94 112-445-911

Visit our website on www.namalfunds.com